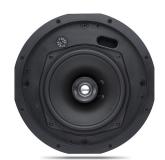

## COMMERCIAL-GRADE CEILING SPEAKERS

Denon Professional's new range of ceiling loudspeakers is designed to deliver exceptionally accurate, articulate sound while easily meeting commercial requirements for fire-resistance and suitability for multiple unit installation.

All three models feature a metal "can" rear enclosure, which provides a fire barrier behind the speaker to meet commercial fire codes. It also serves as the woofer's enclosure to optimize its bass tuning and low frequency response. The speakers have 70/100-volt transformers to facilitate multiple unit installations without the impedance and level-matching concerns of paralleled transformerless speakers.

- · 4-inch (DN-104S), 6 1/2-inch (DN-106S), 8-inch (DN-108S) long-excursion woofers
- · 20mm wide dispersion tweeter
- · 70/100V transformers for multi-unit installations
- · Metal rear enclosures meet commercial fire codes
- · Frequency response: 77-20kHz (104S), 57-20kHz (106S), 45-20kHz (108S)
- · Max power input: 60 watts (104S), 120 watts (106S), 160 watts (108S)