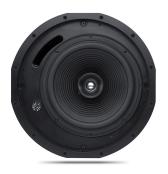

## COMMERCIAL-GRADE CEILING SPEAKERS

Denon Professional's new range of ceiling loudspeakers is designed to deliver exceptionally accurate, articulate sound while easily meeting commercial requirements for fire-resistance and suitability for multiple unit installation.

All three models feature a metal "can" rear enclosure, which provides a fire barrier behind the speaker to meet commercial fire codes. It also serves as the woofer's enclosure to optimize its bass tuning and low frequency response. The speakers have 70/100-volt transformers to facilitate multiple unit installations without the impedance and level-matching concerns of paralleled transformerless speakers.

- · 4-inch (DN-104S), 6 1/2-inch (DN-106S), 8-inch (DN-108S) long-excursion woofers
- · 20mm wide dispersion tweeter
- · 70/100V transformers for multi-unit installations
- · Metal rear enclosures meet commercial fire codes
- · Frequency response: 77-20kHz (104S), 57-20kHz (106S), 45-20kHz (108S)
- · Max power input: 60 watts (104S), 120 watts (106S), 160 watts (108S)