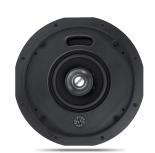

## COMMERCIAL-GRADE CEILING SPEAKERS

Denon Professional's new range of ceiling loudspeakers is designed to deliver exceptionally accurate, articulate sound while easily meeting commercial requirements for fire-resistance and suitability for multiple unit installation.

All three models feature a metal "can" rear enclosure, which provides a fire barrier behind the speaker to meet commercial fire codes. It also serves as the woofer's enclosure to optimize its bass tuning and low frequency response. The speakers have 70/100-volt transformers to facilitate multiple unit installations without the impedance and level-matching concerns of paralleled transformerless speakers.

- · 4-inch (DN-104S), 6 1/2-inch (DN-106S), 8-inch (DN-108S) long-excursion woofers
- · 20mm wide dispersion tweeter
- · 70/100V transformers for multi-unit installations
- · Metal rear enclosures meet commercial fire codes
- · Frequency response: 77-20kHz (104S), 57-20kHz (106S), 45-20kHz (108S)
- · Max power input: 60 watts (104S), 120 watts (106S), 160 watts (108S)